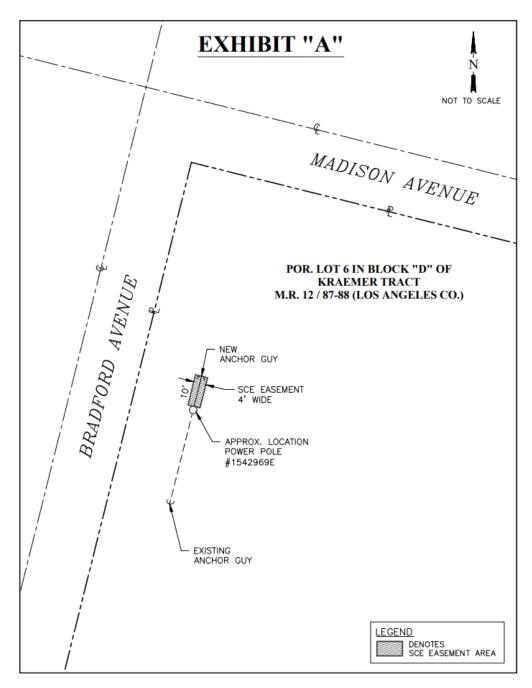

# OF THE BOARD OF EDUCATION OF THE PLACENTIA-YORBA LINDA UNIFIED SCHOOL DISTRICT GIVING NOTICE OF INTENTION TO GRANT AN EASEMENT (RIGHT OF WAY) TO SOUTHERN CALIFORNIA EDISON

WHEREAS, the Southern California Edison ("Utility Agency") has requested that the Placentia-Yorba Linda Unified School District ("School District") dedicate an easement to Southern California Edison upon a portion of the School District's Valencia High School site ("Easement"). A legal description and map depicting the location of the Easement is attached hereto as Exhibit "A" and incorporated herein;

Board Minutes - 13 February 7, 2023

A 4.00 FOOT WIDE STRIP OF LAND LYING WITHIN LOT 6 IN BLOCK "D" OF KRAEMER TRACT, AS PER MAP RECORDED IN BOOK 12, PAGES 87 AND 88 OF MISCELLANEOUS RECORDS, IN THE OFFICE OF THE COUNTY RECORDER OF LOS ANGELES COUNTY, STATE OF CALIFORNIA, SAID STRIP BEING DEPICTED ON EXHIBIT "A" ATTACHED HERETO AND MADE A PART HEREOF.